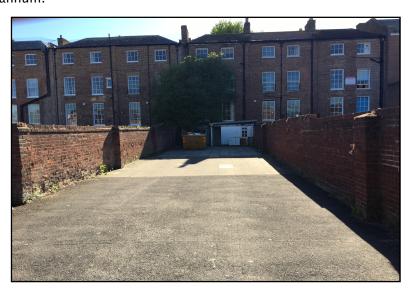

## 4 The Crescent, Taunton, Somerset, TA1 4EA.

- Mid terrace Town Centre office location.
- Attractive Grade II listed three storey property with a basement.
- Large rear yard suitable for car parking.
- Total Accommodation: 2,090 sq ft / 194.17 sq m.
- Rent: £21,500 per annum. Lease terms to be negotiated.